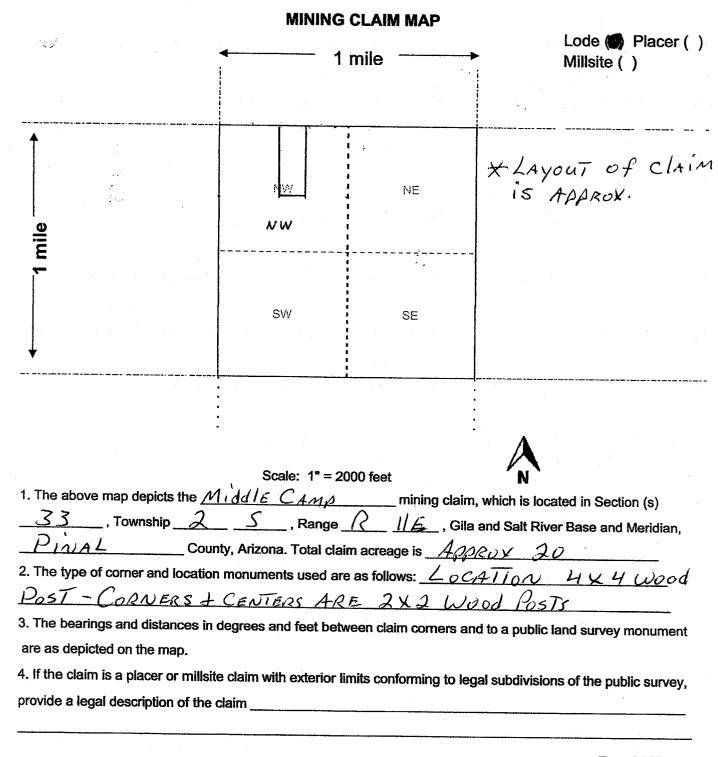

Revised Oct 2018

This form is available from the Arizona Geological Survey and may be reproduced.

| LOCATION NOTICE FOR LODE MINING CLAIM                                     | . 0                                       |
|---------------------------------------------------------------------------|-------------------------------------------|
| ☐ Amendment BLM Serial #                                                  |                                           |
| NOTICE IS HEREBY GIVEN that the Middle                                    | BLM Date Stamp                            |
| CAMP lode mining claim has been located                                   | Stamp × 6 × CC                            |
| by MichAEIR, Smith whose current mailing                                  | AR                                        |
| address is 5348 E. DECATUR ST.                                            | IVED<br>TE OFF<br>A IO<br>ARIZON          |
| MESA, AZ 85205                                                            |                                           |
| The general course of this claim is North To South                        | and it is situated in Pinal               |
| County, Arizona. This claim is 1,500 feet in length and 60                | OOfeet in width.                          |
| Appear Jo Total Claim Acreage. This claim runs from the location mon      | ument on which this location notice       |
| is posted on the centerline of the claim approximately 500 feet in        |                                           |
| end line and 1,000 feet in a South direction to the South                 | the end line. This claim is marked by six |
| monuments, one at each corner and one at the center of each end line      | e of the claim.                           |
| The location monument on which this notice is posted is situated within   | Section 33 , Township 25                  |
| , Range $//$ $E$ , Gila Salt River Base and Meridian, Ariz                | cona and this claim encompasses portions  |
| of the following quarter section(s), section(s), Township(s) and Range(s  |                                           |
| SECTION 33 TS 25 RIIE                                                     |                                           |
| Gila Salt River Base and Meridian, Arizona.                               |                                           |
| The locality of this claim with reference to some natural object or perma | nent monument and additional information  |
| (if any) concerning its locality are as follows: The N.W. Co              | PRNER OF This CLAIM                       |
| is 1,200 EAST Of THE N.W. Co.                                             | RNER OF SECTION                           |
| 70 m 0 m 0 11 m                                                           | nformation is shown on the attached map.  |
| DATED AND POSTED on the ground this day of                                | -                                         |
| ☐ LOCATOR(s) ☐ AGENT                                                      |                                           |
| Print Name(s) Michael R. Smith                                            |                                           |
| Signature(s) Machinella                                                   |                                           |
|                                                                           | Form MCF100                               |